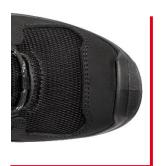

### **SCUFF CAP**

Extra high scuff cap for wearers who kneel a lot during their work.

The special shape of the last provides more space to the small toes and the ball of the foot. This extra comfort is available up to size 48.