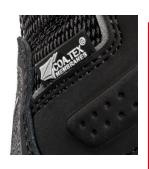

### **COA.TEX® MEMBRANE**

The durable, water resistant and windproof high-tech membrane is particularly breathable and protects the foot from waterlogging through a microporous fabric structure. The membrane transports sweat and moisture to the outside. What remains is a pleasantly dry and comfortable foot feeling.