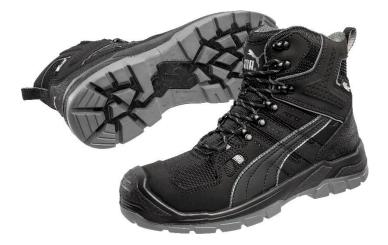

# YOSEMITE BLK ST CTX MID 02 WR CI HI HRO SRC

Art. No. 63.085.0

Upper: Water repellent, oiled nubukleaather

Plus: 6" boot

Lining: COA.TEX® Membrane Footbed: evercushion BA+

Sole: PU/rubber sole SCUFF CAPS EVO - 300°C heat

resistant, slip-resistant on unsurfaced grounds, mud-

Colour: black Sizes: 38 - 48

### **SCUFF CAP**

Extra high scuff cap for wearers who kneel a lot during their work.

The special shape of the last provides more space to the small toes and the ball of the foot. This extra comfort is available up to size 48.