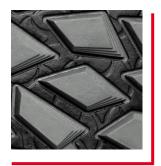

## **RUBBER OUTSOLE SCUFF CAPS EVO**

It is obvious that the heavy duty pattern of this hard-wearing, up to 300°C heat resistant HRO rubber outsole has been designed for optimum safety and performance, especially on unsecured grounds.